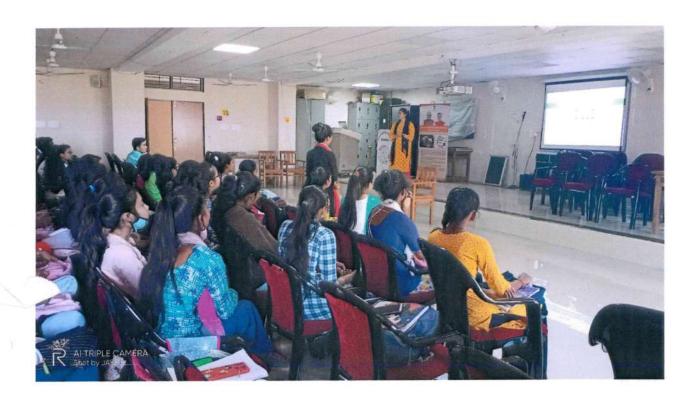

## **Report - Finishing School 2020-21**

For the development of skills, employment and good personality among the students, Knowledge Consortium of Gujarat (KCG), Department of Education, Government of Gujarat has started Finishing School Programme since 2016-17.

Government Science College, Vankal, Ta. Mangrol, Dist. Surat has conducted two batches for Finishing School Programme under the guidance of KCG in the year of 2020-21. Total 140 final year students participated in this programme. This Finishing School has total 4 sets. SET A & C has covered Life Skills & Employability Skills & SET B & D covered English Functional Skills. Batch-I (71 students) was conducted by Ms. Meghna Soni, Mrs. Priti Zaveri & Mrs. Pinky Kumari. Batch-II (69 students) was trained by Priti Mishra, Jheel Shukla & Mr. Uday Dholakia. Wide variety of Personal & life lessons were covered including Self- awareness, Confidence building, Goal setting, Grooming, Resume writing, Interview skills, Time management, Stress management, Communication skills, Group discussion, professional ethics etc. This programme cultivated many qualities in upcoming youth & they were really shining post session. Some verbal feedback showed that students are really benefited & these type of activities should be carried out regularly.

Finishing School was carried out in the college under the guidance of Principal Dr. Parthiv K. Chaudhari & coordinated by Ms. Viraj A. Chaudhari, Dr. Mittal Chaudhari, Dr. Pushpa Shah & Mr. Dilip Bhayani.