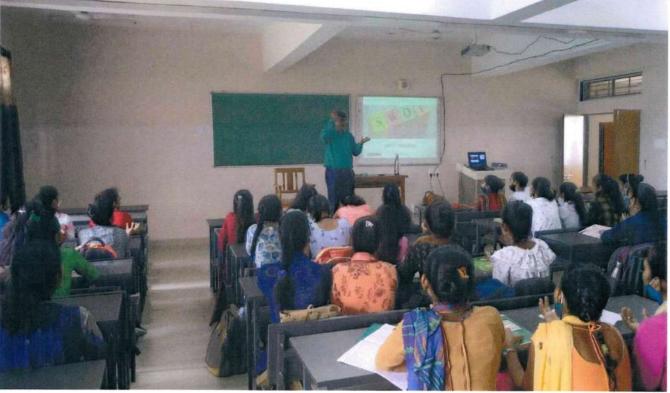

### Report - Finishing School 2021-22

For the development of skills, employment and good personality among the students, Knowledge Consortium of Gujarat (KCG), Department of Education, Government of Gujarat has started Finishing School Programme since 2016-17.

Government Science College, Vankal, Ta. Mangrol, Dist. Surat has conducted two Batches for Finishing School Programme under the guidance of KCG in the year of 2021-22. Total 115 final year students participated in this programme. This Finishing School has total 4 set. Set A & C has covered Life & Employability Skills & Set B & D covered Functional English Skills. Batch-I (62 students) was conducted by Mrs. Priti Zaveri & Mrs. Nisha Mehta & Batch-II (53 students) was trained by Mr. Parimal Shah & Pinky Kumari. Wide variety of Personal & life lessons were covered including Self- awareness, Confidence building, Goal setting, Grooming, Resume writing, Interview skills, Time management, Stress management, Communication skills, Group discussion, professional ethics etc. This programme cultivated many qualities in upcoming youth & they were really shining post session. Some verbal feedback showed that students are really benefited & these type of activities should be carried out regularly.