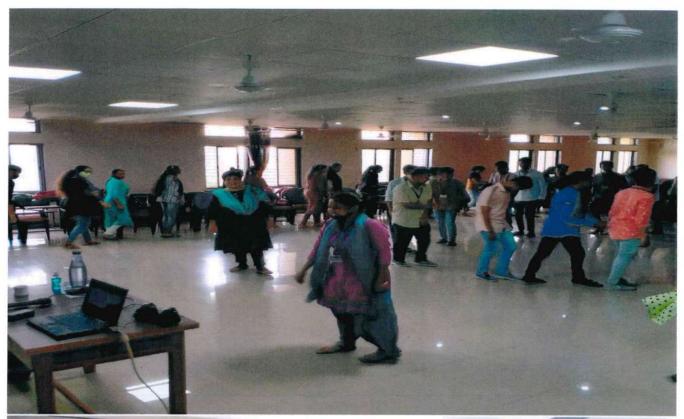

### Report - Finishing School 2021-22

For the development of skills, employment and good personality among the students, Knowledge Consortium of Gujarat (KCG), Department of Education, Government of Gujarat has started Finishing School Programme since 2016-17.

Government Science College, Vankal, Ta. Mangrol, Dist. Surat has conducted two Batches for Finishing School Programme under the guidance of KCG in the year of 2021-22. Total 115 final year students participated in this programme. This Finishing School has total 4 set. Set A & C has covered Life & Employability Skills & Set B & D covered Functional English Skills. Batch-I (62 students) was conducted by Mrs. Priti Zaveri & Mrs. Nisha Mehta & Batch-II (53 students) was trained by Mr. Parimal Shah & Pinky Kumari. Wide variety of Personal & life lessons were covered including Self- awareness, Confidence building, Goal setting, Grooming, Resume writing, Interview skills, Time management, Stress management, Communication skills, Group discussion, professional ethics etc. This programme cultivated many qualities in upcoming youth & they were really shining post session. Some verbal feedback showed that students are really benefited & these type of activities should be carried out regularly.