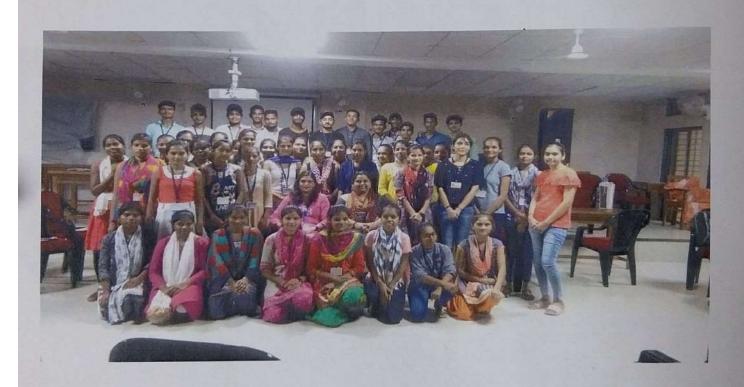

## Report - Finishing School 2019-20

For the development of skills, employment and good personality among the students, Knowledge Consortium of Gujarat (KCG), Department of Education, Government of Gujarat has started Finishing School Programme since 2016-17.

Government Science College, Vankal, Ta. Mangrol, Dist. Surat has conducted three Batches for Finishing School Programme under the guidance of KCG in the year of 2019-20. Total 155 final year students participated in this programme. This Finishing School has total 4 components. Component 1&2has covered Life Skills & Employability Skills & Component3&4 covered English Functional Skills. Batch-I (50 students) was conducted by Dhara Shah, Harita Patel & Kirit Parmar. Batch-II (54 students) was trained by Poonam Soni & Parimal Shah. Batch-III (51 students) was trained by Snehali Paravatia& Nisha Mehta. Wide variety of Personal & life lessons were covered including Self- awareness, Confidence building, Goal setting, Grooming, Resume writing, Interview skills, Time management, Stress management, Communication skills, Group discussion, professional ethics etc. This programme cultivated many qualities in upcoming youth & they were really shining post session. Some verbal feedback showed that students are really benefited & these type of activities should be carried out regularly.