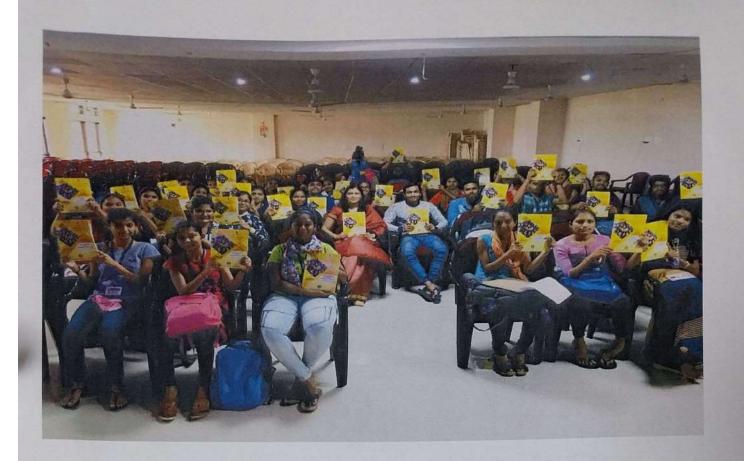

## Report - Finishing School 2019-20

For the development of skills, employment and good personality among the students, Knowledge Consortium of Gujarat (KCG), Department of Education, Government of Gujarat has started Finishing School Programme since 2016-17.

Government Science College, Vankal, Ta. Mangrol, Dist. Surat has conducted three Batches for Finishing School Programme under the guidance of KCG in the year of 2019-20. Total 155 final year students participated in this programme. This Finishing School has total 4 components. Component 1&2has covered Life Skills & Employability Skills & Component3&4 covered English Functional Skills. Batch-I (50 students) was conducted by Dhara Shah, Harita Patel & Kirit Parmar. Batch-II (54 students) was trained by Poonam Soni & Parimal Shah. Batch-III (51 students) was trained by Snehali Paravatia& Nisha Mehta. Wide variety of Personal & life lessons were covered including Self- awareness, Confidence building, Goal setting, Grooming, Resume writing, Interview skills, Time management, Stress management, Communication skills, Group discussion, professional ethics etc. This programme cultivated many qualities in upcoming youth & they were really shining post session. Some verbal feedback showed that students are really benefited & these type of activities should be carried out regularly.